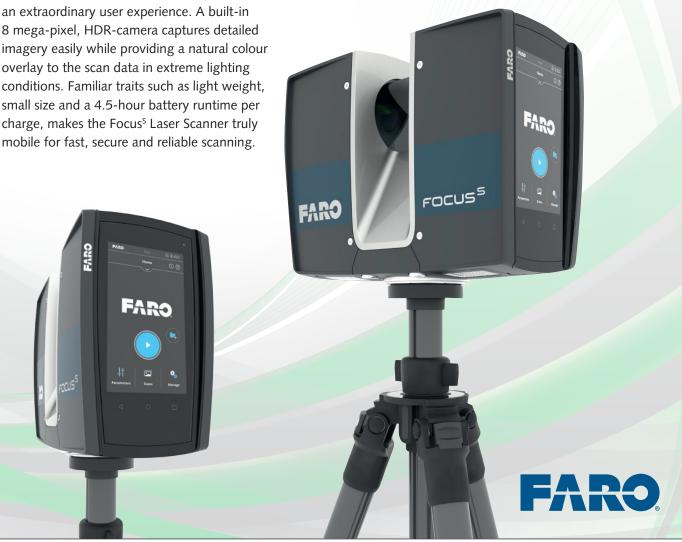

The intuitive touch-screen of the Focus<sup>S</sup> models has been increased in size and clarity to deliver an extraordinary user experience. A built-in 8 mega-pixel, HDR-camera captures detailed imagery easily while providing a natural colour overlay to the scan data in extreme lighting conditions. Familiar traits such as light weight, small size and a 4.5-hour battery runtime per charge, makes the Focus<sup>s</sup> Laser Scanner truly